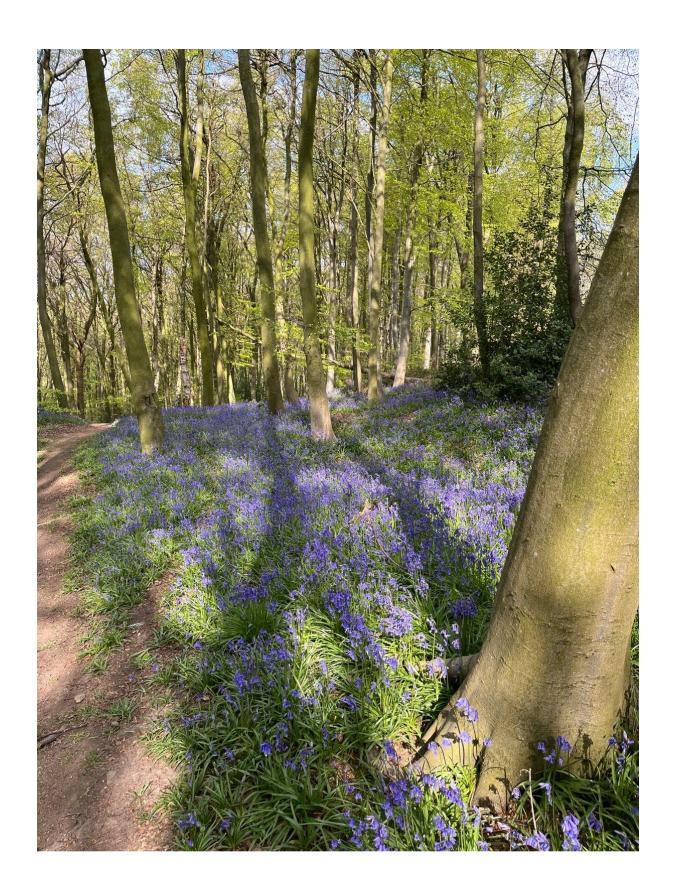

## Images:

## Site 64 – Burgess Woods Alsagers Bank

| Site Details  |                         |                                 |
|---------------|-------------------------|---------------------------------|
| Site name     | Grid ref                | Description and purpose         |
| Burgess       | Land off The Drive      | Extensive woodland area,        |
| Woods         | Alsagers Bank           | offering walking/cycling routes |
|               |                         | and other recreational          |
|               |                         | opportunities.                  |
| Checklist     |                         |                                 |
| Statutory     | Site allocations (give  | Planning permissions (give      |
| designations  | details)                | details)                        |
| (e.g. SSSI)   |                         |                                 |
| None          | Identified as           | Not applicable at time this was |
|               | "Required to meet       | created.                        |
|               | local standards"        |                                 |
| NPPF Criteria |                         |                                 |
| Close to the  | Demonstrably            | Local in character and not      |
| community it  | special to local        | extensive tract                 |
| serves        | community (beauty,      |                                 |
|               | historic significance,  |                                 |
|               | recreational value,     |                                 |
|               | tranquillity, wildlife, |                                 |
|               | or other)               |                                 |
| Yes           | Wildlife Area           | Yes – extensive woodland        |
|               | Recreational Value      |                                 |
|               | Beauty                  |                                 |
|               | Bluebells and wild      |                                 |
|               | garlic                  |                                 |
|               | Cycle routes and        |                                 |
|               | mountain bike tracks    |                                 |
|               | Bridleway pending       |                                 |