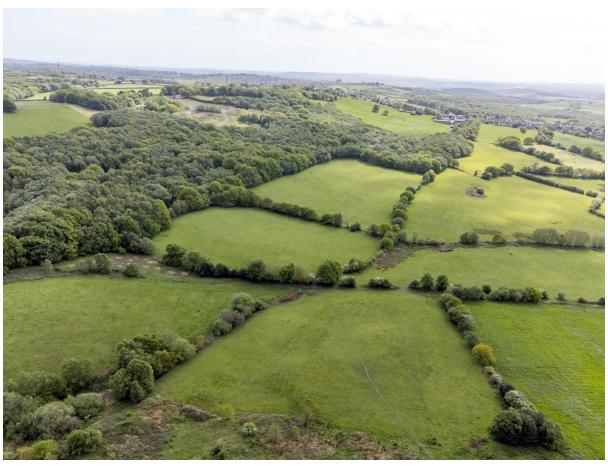

## Images:

## Site 64 – Burgess Woods Alsagers Bank

| Site Details  |                         |                                 |
|---------------|-------------------------|---------------------------------|
| Site name     | Grid ref                | Description and purpose         |
| Burgess       | Land off The Drive      | Extensive woodland area,        |
| Woods         | Alsagers Bank           | offering walking/cycling routes |
|               |                         | and other recreational          |
|               |                         | opportunities.                  |
| Checklist     |                         |                                 |
| Statutory     | Site allocations (give  | Planning permissions (give      |
| designations  | details)                | details)                        |
| (e.g. SSSI)   |                         |                                 |
| None          | Identified as           | Not applicable at time this was |
|               | "Required to meet       | created.                        |
|               | local standards"        |                                 |
| NPPF Criteria |                         |                                 |
| Close to the  | Demonstrably            | Local in character and not      |
| community it  | special to local        | extensive tract                 |
| serves        | community (beauty,      |                                 |
|               | historic significance,  |                                 |
|               | recreational value,     |                                 |
|               | tranquillity, wildlife, |                                 |
|               | or other)               |                                 |
| Yes           | Wildlife Area           | Yes – extensive woodland        |
|               | Recreational Value      |                                 |
|               | Beauty                  |                                 |
|               | Bluebells and wild      |                                 |
|               | garlic                  |                                 |
|               | Cycle routes and        |                                 |
|               | mountain bike tracks    |                                 |
|               | Bridleway pending       |                                 |