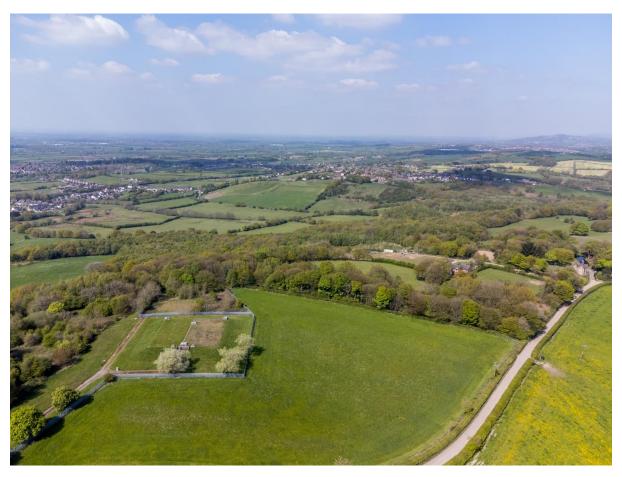

## Images:

## Site 64 – Burgess Woods Alsagers Bank

| Site Details  |                         |                                 |
|---------------|-------------------------|---------------------------------|
| Site name     | Grid ref                | Description and purpose         |
| Burgess       | Land off The Drive      | Extensive woodland area,        |
| Woods         | Alsagers Bank           | offering walking/cycling routes |
|               |                         | and other recreational          |
|               |                         | opportunities.                  |
| Checklist     |                         |                                 |
| Statutory     | Site allocations (give  | Planning permissions (give      |
| designations  | details)                | details)                        |
| (e.g. SSSI)   |                         |                                 |
| None          | Identified as           | Not applicable at time this was |
|               | "Required to meet       | created.                        |
|               | local standards"        |                                 |
| NPPF Criteria |                         |                                 |
| Close to the  | Demonstrably            | Local in character and not      |
| community it  | special to local        | extensive tract                 |
| serves        | community (beauty,      |                                 |
|               | historic significance,  |                                 |
|               | recreational value,     |                                 |
|               | tranquillity, wildlife, |                                 |
|               | or other)               |                                 |
| Yes           | Wildlife Area           | Yes – extensive woodland        |
|               | Recreational Value      |                                 |
|               | Beauty                  |                                 |
|               | Bluebells and wild      |                                 |
|               | garlic                  |                                 |
|               | Cycle routes and        |                                 |
|               | mountain bike tracks    |                                 |
|               | Bridleway pending       |                                 |