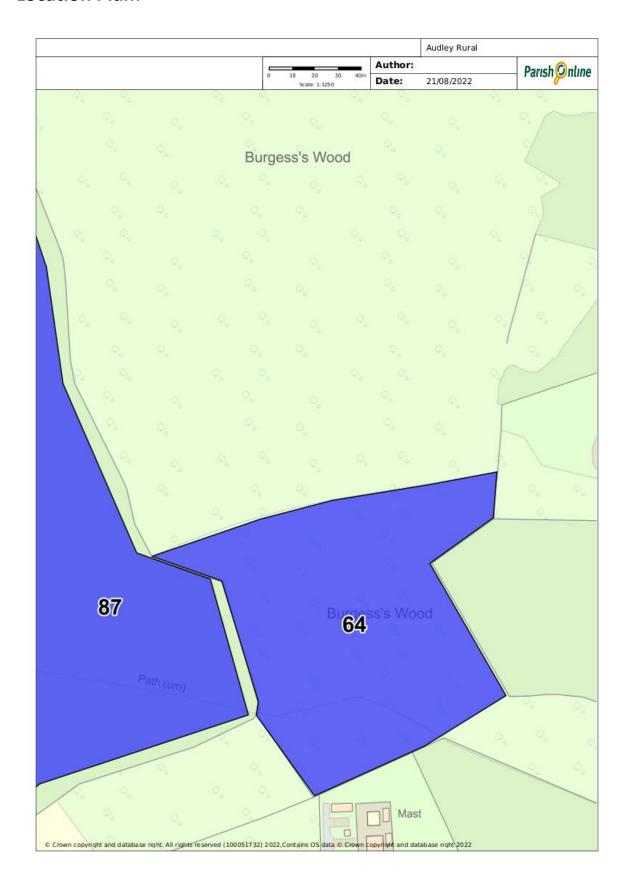

## **Location Plan:**

## Site 64 – Burgess Woods Alsagers Bank

| Site Details  |                         |                                 |
|---------------|-------------------------|---------------------------------|
| Site name     | Grid ref                | Description and purpose         |
| Burgess       | Land off The Drive      | Extensive woodland area,        |
| Woods         | Alsagers Bank           | offering walking/cycling routes |
|               |                         | and other recreational          |
|               |                         | opportunities.                  |
| Checklist     |                         |                                 |
| Statutory     | Site allocations (give  | Planning permissions (give      |
| designations  | details)                | details)                        |
| (e.g. SSSI)   |                         |                                 |
| None          | Identified as           | Not applicable at time this was |
|               | "Required to meet       | created.                        |
|               | local standards"        |                                 |
| NPPF Criteria |                         |                                 |
| Close to the  | Demonstrably            | Local in character and not      |
| community it  | special to local        | extensive tract                 |
| serves        | community (beauty,      |                                 |
|               | historic significance,  |                                 |
|               | recreational value,     |                                 |
|               | tranquillity, wildlife, |                                 |
|               | or other)               |                                 |
| Yes           | Wildlife Area           | Yes – extensive woodland        |
|               | Recreational Value      |                                 |
|               | Beauty                  |                                 |
|               | Bluebells and wild      |                                 |
|               | garlic                  |                                 |
|               | Cycle routes and        |                                 |
|               | mountain bike tracks    |                                 |
|               | Bridleway pending       |                                 |